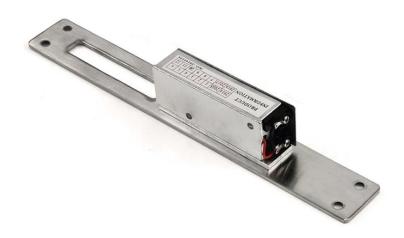

## Cathode Strike Lock

12v electric locks with standard electronic control with thick stainless steel production, integrated whole copper coils. Embedded installation, beautiful appearance, electromagnetic part made of high-quality magnetic materials.

| Features          |                                       |
|-------------------|---------------------------------------|
| Dimensions        | 240x32x34mm                           |
| Door Sensor       | No                                    |
| Suitable For      | Narrow Wooden Door, Narrow Metal Door |
| Lock body & latch | Zinc alloy with nickle plating        |
| Lock plate        | Stainless steel                       |
| Coil              | Copper wire                           |
| Working Voltage   | Dc12V+15%                             |
| Working current   | fail safe 650mA; fail secure 230mA    |
| Safe type         | fail safe or fail secure              |
| Accessory         | Screws pack                           |
| Remark            | fail secure only for type with button |